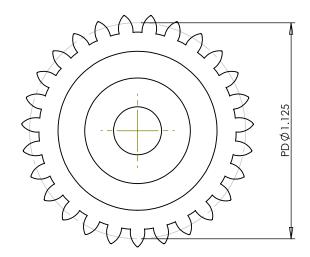

## **Part Description:**

Delrin Spur Gears 24 Pitch - 20° Pressure Angle

Dimensions are in inches Tolerances: Unless Explicitly Stated Assume <u>+</u> 0.015

PROPRIETARY AND CONFIDENTIAL:

THE INFORMATION CONTAINED IN THIS DRAWING IS THE SOLE PROPERTY OF PUTNAM PRECISION MOLDING. ANY REPRODUCTION IN PART OR AS A WHOLE WITHOUT THE WRITTEN PERMISSION OF PUTNAM PRECISION MOLDING IS PROHIBITED. INFORMATION IN THIS DRAWING IS PROVIDED FOR REFERENCE ONLY.