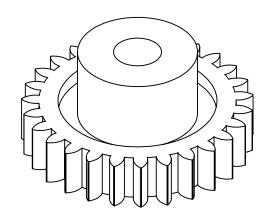

## **Part Description:**

Delrin Spur Gears 24 Pitch - 20° Pressure Angle

Dimensions are in inches Tolerances: Unless Explicitly Stated Assume <u>+</u> 0.015

PROPRIETARY AND CONFIDENTIAL:

THE INFORMATION CONTAINED IN THIS DRAWING IS THE SOLE PROPERTY OF PUTNAM PRECISION MOLDING. ANY REPRODUCTION IN PART OR AS A WHOLE WITHOUT THE WRITTEN PERMISSION OF PUTNAM PRECISION MOLDING IS PROHIBITED. INFORMATION IN THIS DRAWING IS PROVIDED FOR REFERENCE ONLY.