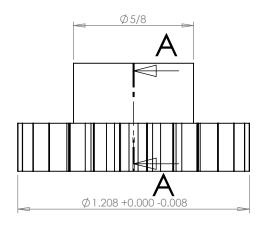

**SECTION A-A** 

## **Part Description:**

Delrin Spur Gears 24 Pitch - 20° Pressure Angle

Dimensions are in inches Tolerances: Unless Explicitly Stated Assume <u>+</u> 0.015

PROPRIETARY AND CONFIDENTIAL:

THE INFORMATION CONTAINED IN THIS DRAWING IS THE SOLE PROPERTY OF PUTNAM PRECISION MOLDING. ANY REPRODUCTION IN PART OR AS A WHOLE WITHOUT THE WRITTEN PERMISSION OF PUTNAM PRECISION MOLDING IS PROHIBITED. INFORMATION IN THIS DRAWING IS PROVIDED FOR REFERENCE ONLY.