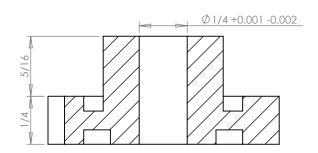

## **Part Description:**

Delrin Spur Gears 24 Pitch - 20° Pressure Angle

Dimensions are in inches Tolerances: Unless Explicitly Stated Assume <u>+</u> 0.015

PROPRIETARY AND CONFIDENTIAL:

THE INFORMATION CONTAINED IN THIS DRAWING IS THE SOLE PROPERTY OF PUTNAM PRECISION MOLDING. ANY REPRODUCTION IN PART OR AS A WHOLE WITHOUT THE WRITTEN PERMISSION OF PUTNAM PRECISION MOLDING IS PROHIBITED. INFORMATION IN THIS DRAWING IS PROVIDED FOR REFERENCE ONLY.